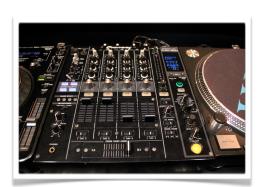

### D.J. equipment -

1 x Pioneer DJM-800 mixer

2 x CDJ-1000Mk3 CD players

2 x Technics SL-1200 Mk2 turntables

1 x pair of monitors

Additional Sound equipment is supplied as necessary per event or production demands.