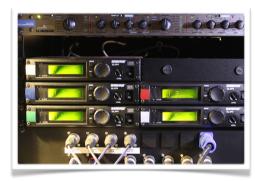

### Microphones -

5 x Shure ULXP4 radio Tx/Rx sets, (5 x receivers) plus 5 hand helds & 5 DPA head sets 3 x SM58 general mics (cabled) one with switch