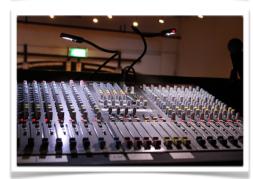

#### Console -

Desk - Allen & Heath GL series GL2400 24 channels, LR & M outputs, 4 groups, 6 aux & 7x4 matrix