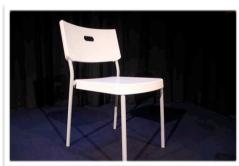

### Chairs -

The in-house chairs may be used for dinning or theatre style presentations. Covers and cushions are available for these chairs from rental houses.

Dimensions - floor area, Total available x 220