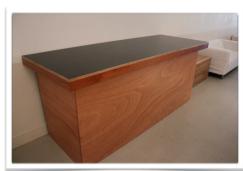

#### **Bar Elements -**

The bar elements may be used to make any layout for serving drinks and buffet style dinning.

Dimensions - 88cm x 2.4M and 1M high Total available x 4

Hollywood style rope & poles are available including carpet runners for entrances at the front or rear of the building