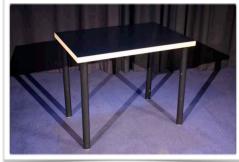

### Standard Tables -

The standard tables may be used in any variations to build the set-up required for meetings, presentations and dinning as required.

Dimensions - 60cm x 90cm and 0.7M high Total available x 75