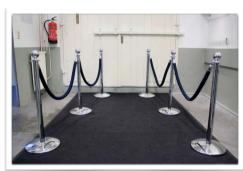

#### **Bar Elements -**

The bar elements may be used to make any layout for serving drinks and buffet style dinning.

Dimensions - 88cm x 2.4M and 1M high Total available x 4

Hollywood style rope & poles are available including carpet runners for entrances at the front or rear of the building

Dimensions - 50cm x 90cm and 0.5M high Total available x 3 swags of two lines