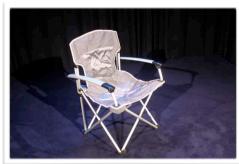

# **Easy Chairs -**

A less informal form of setting for presentations, meetings and theatre style layouts.

Dimensions - nominal, Total available x 120