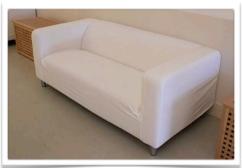

#### Sofas -

Sofas may be set out in anywhere to provide relaxation areas. Various coloured covers are available upon request.

Dimensions - 1.8M wide x 85cm deep Total available x 10