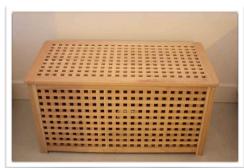

### **Decor Boxes -**

Decor boxes are useful to segregate sofas in various formats and for floral decorations and candles.

Dimensions - 50cm x 90cm and 0.5M high Total available x 14